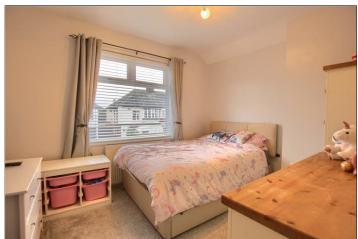

**BEDROOM TWO** - **3.18m x 2.57m (10'5" x 8'5")** With radiator.

BEDROOM THREE - 2.4m x 2.64m (7'10" x 8'8")

With loft access and radiator.