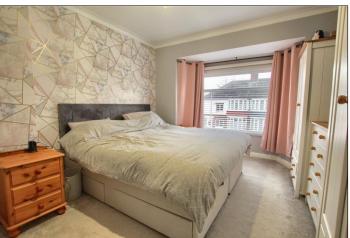

#### LANDING

WC - 1.3m x 0.81m (4'3" x 2'8")

With close coupled WC, tiled walls, and floor.

**BEDROOM ONE** - **3.1m** x **3.58m** (**10'2"** x **11'9"**) With radiator.

**TO VIEW:** Tel: 01642 254222 64-66 Borough Road, Middlesbrough, TS1 2JH

**BEDROOM TWO** - **3.18m x 2.57m (10'5" x 8'5")** With radiator.

BEDROOM THREE - 2.4m x 2.64m (7'10" x 8'8")

With loft access and radiator.