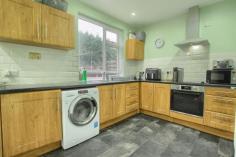

### KITCHEN - 5.46m x 2.36m (17'11" x 7'9")

With woodgrain effect wall, drawer, and floor units, granite effect roll edge worktop, electric oven, four ring electric hob with stainless steel extractor fan, stainless steel ink with mixer tap, space for washing machine and space for fridge freezer. Spotlights in the ceiling, radiator, slate effect laminate flooring, white splashback tiles and UPVC door to the sunroom.