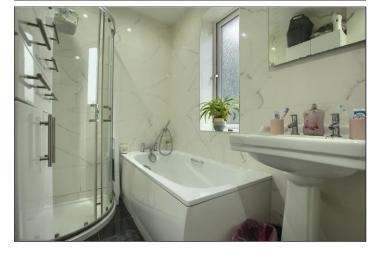

#### BATHROOM - 1.4m x 2.64m (4'7" x 8'8")

Comprising close coupled WC, pedestal wash hand basin, bath, corner shower, white tiled walls, chrome towel radiator, granite effect tiled flooring and spotlights in the ceiling.