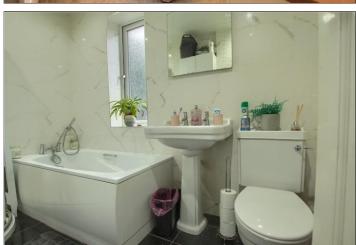

#### BATHROOM - 1.4m x 2.64m (4'7" x 8'8")

Comprising close coupled WC, pedestal wash hand basin, bath, corner shower, white tiled walls, chrome towel radiator, granite effect tiled flooring and spotlights in the ceiling.