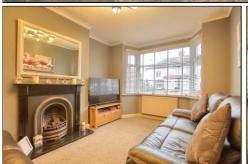

#### **GROUND FLOOR**

**ENTRANCE HALL** - With UPVC entrance door, staircase to the first floor and storage cupboard.

**LIVING ROOM - 4.3m x 3.2m (14'1" x 10'6")** With gas fire in surround and radiator.