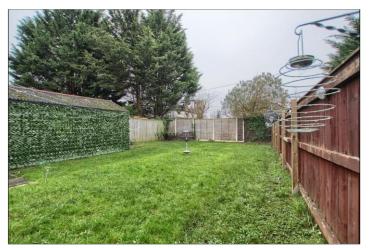

#### **EXTERNALLY**

**GARDENS & GARAGE** - To the front there is off street parking for multiple cars leading to the garage and a lawned front garden. To the rear there is a fence enclosed garden with lawn and patio.