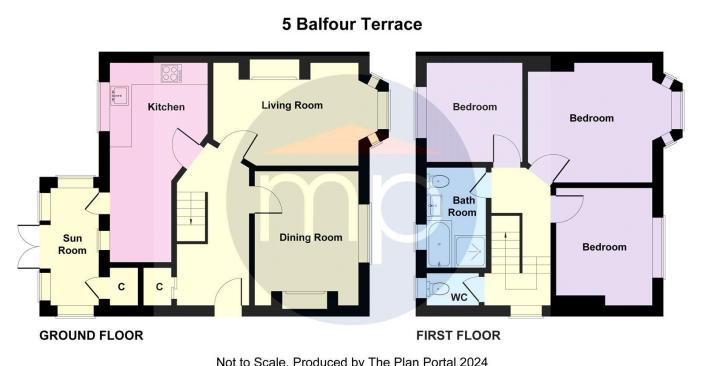

#### **GROUND FLOOR**

**ENTRANCE HALL** - With UPVC entrance door, staircase to the first floor and storage cupboard.

**LIVING ROOM - 4.3m x 3.2m (14'1" x 10'6")** With gas fire in surround and radiator.

**DINING ROOM** - **3.2m** x **2.64m** (**10'6"** x **8'8"**) With radiator.

### KITCHEN - 5.46m x 2.36m (17'11" x 7'9")

With woodgrain effect wall, drawer, and floor units, granite effect roll edge worktop, electric oven, four ring electric hob with stainless steel extractor fan, stainless steel ink with mixer tap, space for washing machine and space for fridge freezer. Spotlights in the ceiling, radiator, slate effect laminate flooring, white splashback tiles and UPVC door to the sunroom.

**SUNROOM** - With Worcester Bosch combi boiler and tiled flooring.

#### LANDING

WC - 1.3m x 0.81m (4'3" x 2'8")

With close coupled WC, tiled walls, and floor.

**BEDROOM ONE** - **3.1m** x **3.58m** (**10'2"** x **11'9"**) With radiator.

**TO VIEW:** Tel: 01642 254222 64-66 Borough Road, Middlesbrough, TS1 2JH

**BEDROOM TWO** - **3.18m x 2.57m (10'5" x 8'5")** With radiator.

BEDROOM THREE - 2.4m x 2.64m (7'10" x 8'8")

With loft access and radiator.

#### BATHROOM - 1.4m x 2.64m (4'7" x 8'8")

Comprising close coupled WC, pedestal wash hand basin, bath, corner shower, white tiled walls, chrome towel radiator, granite effect tiled flooring and spotlights in the ceiling.

# BALFOUR TERRACE, TS5 5HZ

Not to Scale. Produced by The Plan Portal 2024 For Illustrative Purposes Only.

The information provided about this property does not constitute or form part of an offer or contract, nor may be it be regarded as representations. All interested parties must verify accuracy and your solicitor must verify tenure and lease information, fixtures and fittings and, where the property has been recently constructed, extended or converted, that planning/building regulation consents are in place. All dimensions are approximate and quoted for guidance only, as are floor plans which are not to scale, and their accuracy cannot be confirmed. Reference to appliances and/or services does not imply that they are necessarily in working order or fit for the purpose. We offer our clients an optional conveyancing service, through panel conveyancing firms, via MWU and we receive on average a referral fee of one hundred and thirty pounds, only on completion of the sale. If you do use this service, the referral fee is included within the amount that you will be quoted by our suppliers. All quotes will also provide details of referral fees payable.