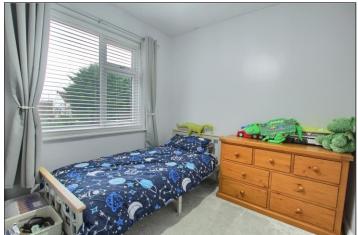

**BEDROOM TWO** - **3.18m x 2.57m (10'5" x 8'5")** With radiator.

BEDROOM THREE - 2.4m x 2.64m (7'10" x 8'8")

With loft access and radiator.