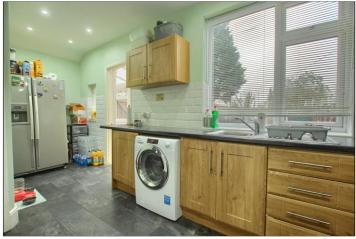

### KITCHEN - 5.46m x 2.36m (17'11" x 7'9")

With woodgrain effect wall, drawer, and floor units, granite effect roll edge worktop, electric oven, four ring electric hob with stainless steel extractor fan, stainless steel ink with mixer tap, space for washing machine and space for fridge freezer. Spotlights in the ceiling, radiator, slate effect laminate flooring, white splashback tiles and UPVC door to the sunroom.