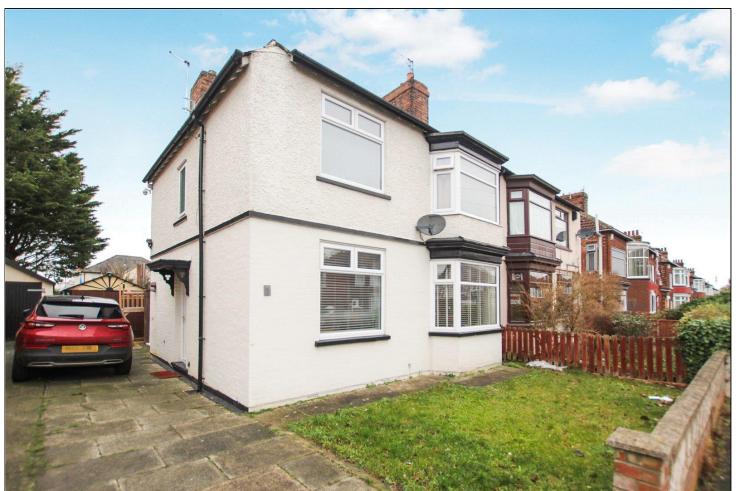

# BALFOUR TERRACE, LINTHORPE, MIDDLESBROUGH, TS5 5HZ

- Chain Free Sale!
- Private West Facing Rear Garden with a Lawn & Patio
- Ideal for First Time Buyers & Families Alike
- Off Street Parking & Detached Garage
- Two Reception Rooms
- Handy WC
- Modern Stylish Bathroom with a Four-Piece Suite

## BALFOUR TERRACE, TS5 5HZ

Looking to get onto the property ladder or ready for a bigger home? This three bedroom semi has everything you need with a family bathroom and handy WC half way up the stairs, ideal for a family.

Features include gas central heating with a combi boiler, off street parking, and a large private west facing rear garden with a patio and lawn.

The property comprises entrance hall, lounge, dining room and kitchen with a small sunroom. On the first floor there are three bedrooms, a family bathroom, and a separate WC.

#### **EXTERNALLY**

**GARDENS & GARAGE** - To the front there is off street parking for multiple cars leading to the garage and a lawned front garden. To the rear there is a fence enclosed garden with lawn and patio.