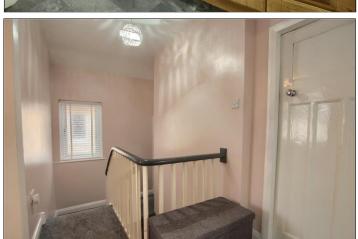

#### **GROUND FLOOR**

**ENTRANCE HALL** - With UPVC entrance door, staircase to the first floor and storage cupboard.

**LIVING ROOM - 4.3m x 3.2m (14'1" x 10'6")** With gas fire in surround and radiator.

#### LANDING

WC - 1.3m x 0.81m (4'3" x 2'8")

With close coupled WC, tiled walls, and floor.

**BEDROOM ONE** - **3.1m** x **3.58m** (**10'2"** x **11'9"**) With radiator.

**TO VIEW:** Tel: 01642 254222 64-66 Borough Road, Middlesbrough, TS1 2JH