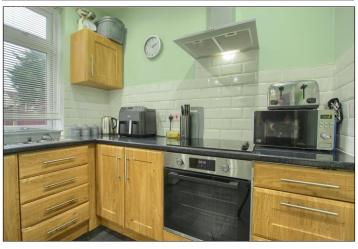

### KITCHEN - 5.46m x 2.36m (17'11" x 7'9")

With woodgrain effect wall, drawer, and floor units, granite effect roll edge worktop, electric oven, four ring electric hob with stainless steel extractor fan, stainless steel ink with mixer tap, space for washing machine and space for fridge freezer. Spotlights in the ceiling, radiator, slate effect laminate flooring, white splashback tiles and UPVC door to the sunroom.