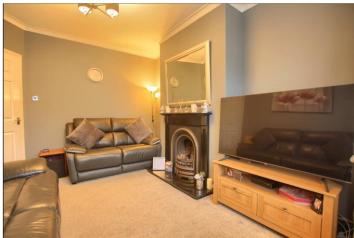

#### **GROUND FLOOR**

**ENTRANCE HALL** - With UPVC entrance door, staircase to the first floor and storage cupboard.

**LIVING ROOM - 4.3m x 3.2m (14'1" x 10'6")** With gas fire in surround and radiator.