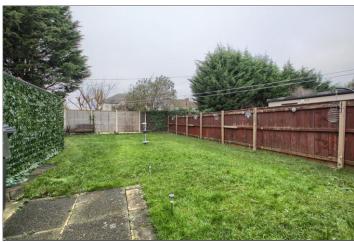

Features include gas central heating with a combi boiler, off street parking, and a large private west facing rear garden with a patio and lawn.

The property comprises entrance hall, lounge, dining room and kitchen with a small sunroom. On the first floor there are three bedrooms, a family bathroom, and a separate WC.

#### **EXTERNALLY**

**GARDENS & GARAGE** - To the front there is off street parking for multiple cars leading to the garage and a lawned front garden. To the rear there is a fence enclosed garden with lawn and patio.